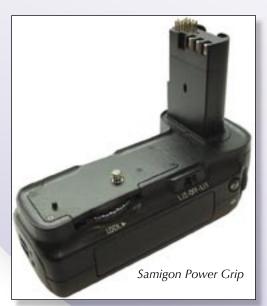

## These professional-grade digital power grips set a new standard for long-lasting portable power!

Samigon Power Grips provide Nikon D200, Fuji S5 Pro, Canon 5D, 20D, 30D, and 40D owners a sense of security knowing that they have much longer lasting battery power.

1 or 2 camera batteries can be used

Samigon Power Grips can hold up to two camera batteries for twice the power, but can also work with just one. The 6 AA battery adapter kit is included with each Power Grip at no extra charge! Each Power Grip mounts through the camera's battery compartment and screws into the camera's tripod thread. The Power Grips also have a standard tripod mount located on the bottom of each unit, keeping the important ability to attach the camera to a tripod.