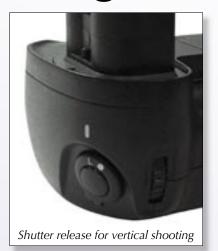

Samigon Power Grips enable photographers to double their shots by using either two of the same Lithium batteries the camera uses, or, in an emergency, six AA Batteries. The power grips also give the convenience of a second shutter release button for vertical shooting.