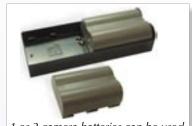

1 or 2 camera batteries can be used

Samigon Power Grips can hold up to two camera batteries for twice the power, but can also work with just one. The 6 AA battery adapter kit is included with each Power Grip at no extra charge! Each Power Grip mounts through the camera's battery compartment and screws into the camera's tripod thread. The Power Grips also have a standard tripod mount located on the bottom of each unit, keeping the important ability to attach the camera to a tripod.